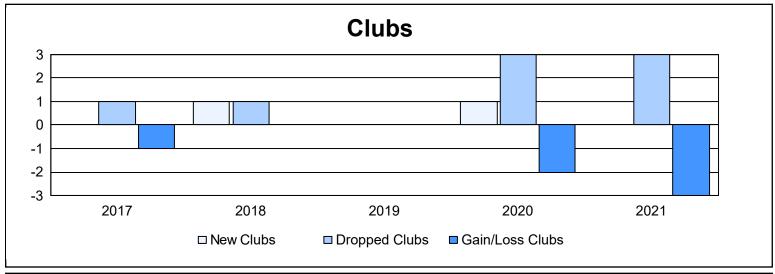

District 30 M As of June 2021 Cumulative

| Year      | New<br>Clubs | Dropped<br>Clubs | Gain/<br>Loss<br>Clubs | New<br>Members | Charter<br>Members | Reinstate<br>Members | Transfer<br>Members | Total<br>Member<br>Added | Total<br>Members<br>Dropped | Gain/<br>Loss<br>Members |
|-----------|--------------|------------------|------------------------|----------------|--------------------|----------------------|---------------------|--------------------------|-----------------------------|--------------------------|
| 2016-2017 | 0            | 1                | -1                     | 113            | 0                  | 4                    | 7                   | 124                      | 152                         | -28                      |
| 2017-2018 | 1            | 1                | 0                      | 134            | 24                 | 5                    | 18                  | 181                      | 214                         | -33                      |
| 2018-2019 | 0            | 0                | 0                      | 89             | 2                  | 4                    | 7                   | 102                      | 147                         | -45                      |
| 2019-2020 | 1            | 3                | -2                     | 89             | 24                 | 2                    | 7                   | 122                      | 237                         | -115                     |
| 2020-2021 | 0            | 3                | -3                     | 85             | 0                  | 4                    | 3                   | 92                       | 116                         | -24                      |
| Average   | 0            | 2                | -1                     | 102            | 10                 | 4                    | 8                   | 124                      | 173                         | -49                      |